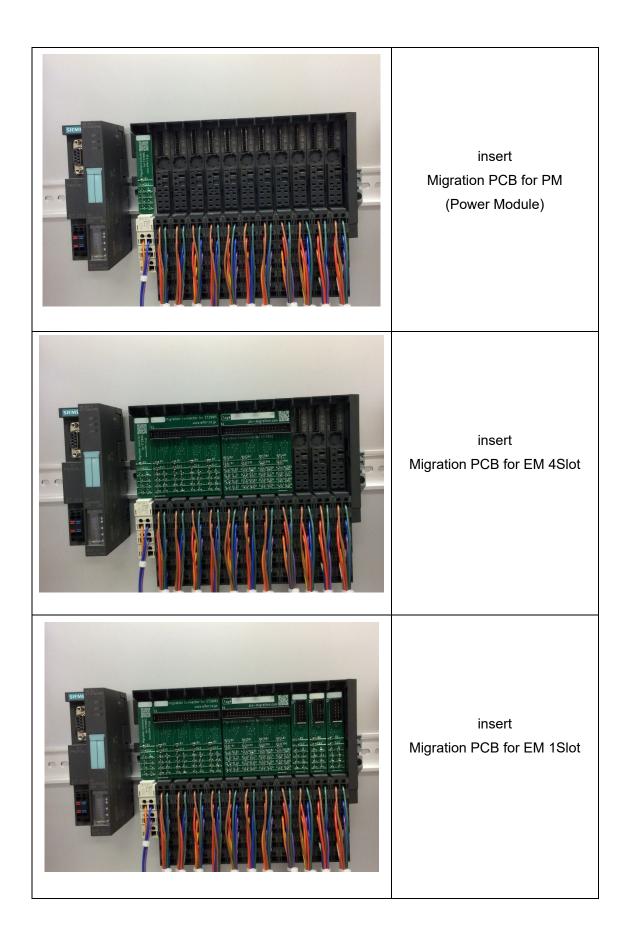

## Simatic(R) ET200S series migration items

The ET200S series is very common. It is very easy to handle and is supported by many engineers.

Siemens may focus its sales force on its latest model, the ET200SP. Experience has already shown whether the ET200S will continue at that time.

Manual for ET 200S https://cache.industry.siemens.com/dl/files/437/12490437/att\_878865/v1/et200s\_f\_operat ing\_manual\_en-US\_en-US.pdf

Eifer Elecktro provides products for smart migration of ET 200S to other models.