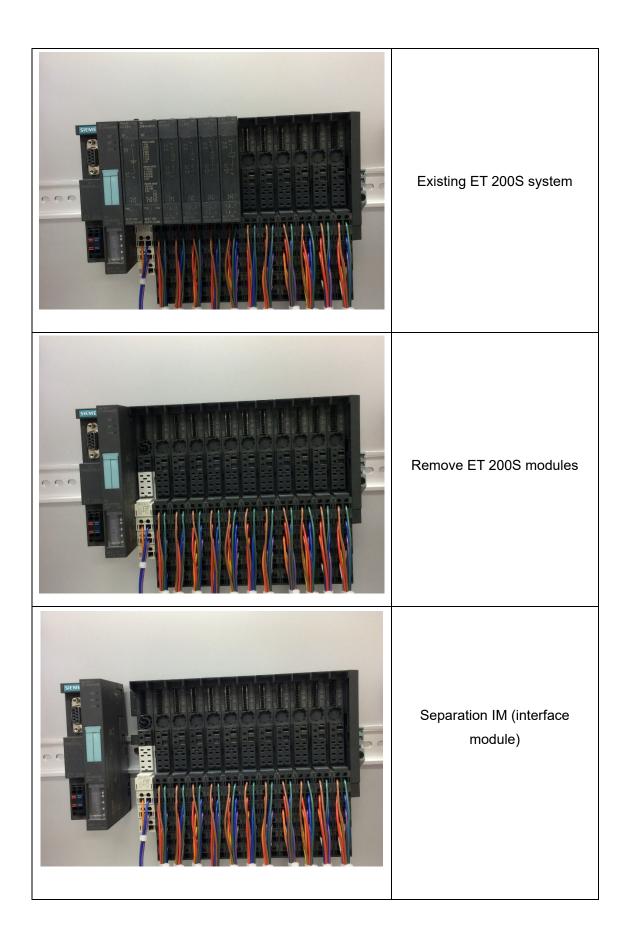

## Simatic(R) ET200S series migration items

The ET200S series is very common. It is very easy to handle and is supported by many engineers.

Siemens may focus its sales force on its latest model, the ET200SP. Experience has already shown whether the ET200S will continue at that time.

Manual for ET 200S https://cache.industry.siemens.com/dl/files/437/12490437/att\_878865/v1/et200s\_f\_operat ing\_manual\_en-US\_en-US.pdf

Eifer Elecktro provides products for smart migration of ET 200S to other models.