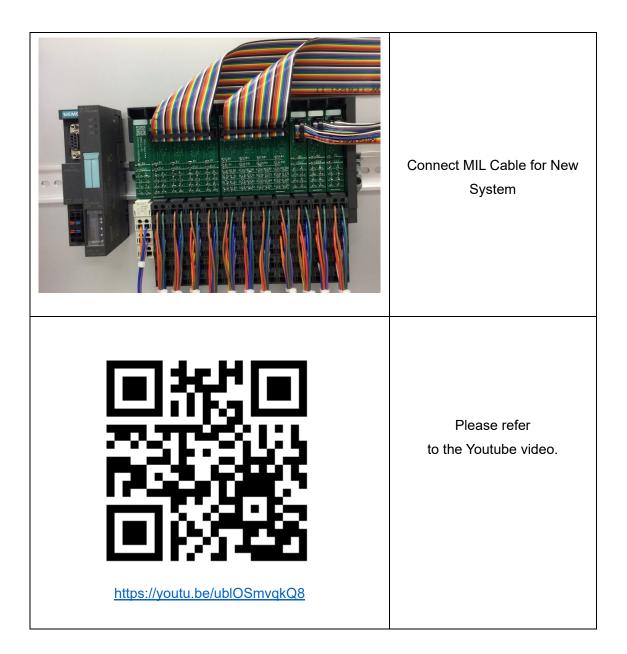

## Simatic(R) ET200S series migration items

The ET200S series is very common. It is very easy to handle and is supported by many engineers.

Siemens may focus its sales force on its latest model, the ET200SP. Experience has already shown whether the ET200S will continue at that time.

Manual for ET 200S https://cache.industry.siemens.com/dl/files/437/12490437/att\_878865/v1/et200s\_f\_operat ing\_manual\_en-US\_en-US.pdf

Eifer Elecktro provides products for smart migration of ET 200S to other models.